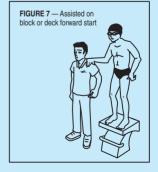

stroke that need not be simultaneous or on the horizontal plane to attain the breast position.

Examples of modified starting positions are shown in Figures 3 through 7.











.2 Stroke/Kick — In judging the stroke or kick of a swimmer with a physical disability, the Referee and Stroke & Turn Judge should follow the general rule that: if a part of the body is absent or cannot be used, it is not judged; if it is used during the stroke or kick, it should be judged in accordance with the USA Swimming Rules and Regulations.

Judgments should be made based on the actual rule — not on the swimmer's technique. For example, the breaststroke swimmer with one arm or leg shorter than the other, may have a non-symmetrical stroke or kick, but as long as the arm or leg action is simultaneous, it



would meet that portion of the rule. No flotation devices should be permitted.

- .3 Turn/Finishes Touches shall be judged in the same manner as strokes and kicks, i.e., on the basis of the arm(s) and/or hand(s) that the swimmer can use. In breaststroke and butterfly events, the competitor must reach forward as if attempting a simultaneous two-hand touch. When a swimmer has a different arm length, only the longer arm must touch the wall, but both arms must be stretched forward simultaneously. Swimmers with no arms or with upper limbs too short to stretch above the head may touch the wall with any part of the upper body.
- .4 Relays Relay swimmers who cannot exit the water immediately may be allowed to remain in the lane until all relays have finished so long as they do not interfere with