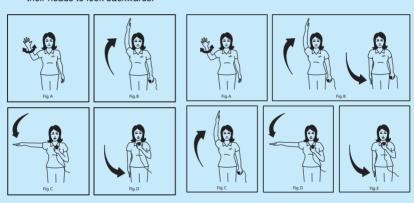

e light and/or Starter's arm signals. The Referee may reassign lanes within the swimmer's heat, i.e., exchanging one lane for another, so that the strobe light or Starter's arm signal can more readily be seen by the deaf or hard of hearing swimmer. Standard Starter's arm signals are shown in Figures 1 and 2. A false start rope is required in the event of a recall, provided the meet host is notified by the entry deadline that a deaf or hard of hearing swimmer will be participating.
- .2 Strobe light location The Starter shall advise the swimmers about the location of the strobe light and the light shall be located where the swimmers can clearly see it for the start. For backstroke starts, the light should be positioned so that the swimmers don't have to turn their heads to look backwards.



### FIGURE 1: FORWARD START

- A. Twist hand at chin level short whistles
- B. Arm overhead swimmer steps onto starting block
- C. Arm moves to shoulder level signal to
- "take your mark"
- D. Arm moves to side of body starting signal

# FIGURE 2: BACKSTROKE START

- A. Twist hand at chin level short whistles
- B. Arm overhead swimmer enters water; drop arm to side while swimmer enters water
- C. Arm overhead swimmer returns to backstroke start position
- D. Arm moves to shoulder level signal to "take your mark"
- E. Arm moves to side of body starting signal

**105.4 COGNITIVELY DISABLED** — A swimmer may be permitted to have an assistant on the deck when necessary. No other specific rule modifications are required other than patience and clarity in communicating instructions.

# 105.5 P