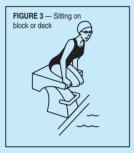

e blocks, deck or in the water.

- E Shall use a forward start for freestyle, breaststroke and butterfly. The Referee, however, may allow modifications such as the following:
  - (1) The swimmer may start from a sitting position on the block or on the deck;
  - (2) The swimmer may assume a starting position in the water, with or without assistance;
  - (3) If the swimmer cannot use a hand and/or foot to maintain contact with the wall, some other part of the body may be used.
  - (4) For breaststroke and butterfly, after the start and after each turn, a swimmer who is unable to push off with the leg(s) may perform one arm stroke that need not be simultaneous or on the horizontal plane to attain the breast position.

Examples of modified starting positions are shown in Figures 3 through 7.











.2 Stroke/Kick — In judging the stroke or kick of a swimmer with a physical disability, the Referee and Stroke & Turn Judge should follow the general rule that: if a part of the body is absent or cannot be used, it is not judged; if it is used during the stroke or kick, it should be judged in accordance with the USA Swimming Rules and Regulations.

Judgments should be made based on the actual rule — not on the swimmer's technique. For example, the breaststroke swimmer with one arm or leg shorter than the other, may have a non-symmetrical stroke or kick, but as long as the arm or leg action is simultaneous, it



would meet that portion of the rule. No flotation devices should be permitted.

- .3 Turn/Finishes Touches shall be judged in the same manner as strokes and kicks, i.e.,