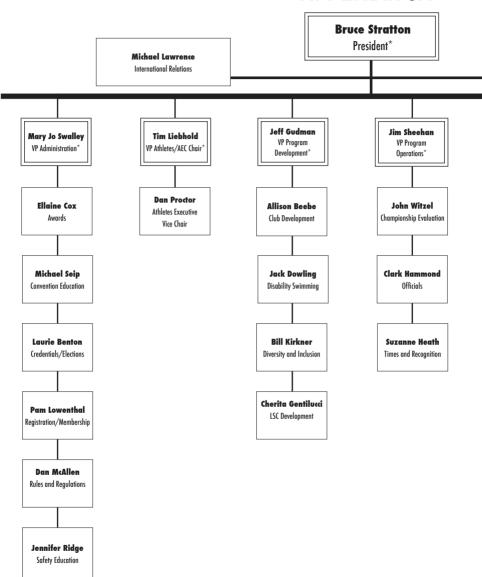

### USA SWIMMING'S 2012-2013 BOARD OF DIRECTORS **Program Operations**

Metuchen, N.I 08840-2255

732-494-5416

212-948-7838

Technical Vice President

Missoula, MT 59802-3232

406-493-6534

406-642-7023

### President **Bruce Stratton**

398 S. 9th St., Ste. 290 Boise, ID 83702-7156

- (C) 208-869-6350
- (H) 208-376-1135
- (0)208-336-4953
- 208-342-8962
- (E) bruce@strattoncpa.com

### Administration Vice President

Mary Jo Swalley 41 Hitchcock Way, Ste. B Santa Barbara, CA

- 93105-6159 (C) 805-895-6002
- 805-682-0135
- (O) 800-824-6206 (SCS only)
- 805-687-4175

Vice President

Lake Oswego, OR

(C) 503-780-1524

503-697-7150

503-697-7150

503-697-9272

jgudman7150@msn.com

Jeff Gudman

97035-1871

(H)

(O)

(F)

(E)

(E) scsmj@earthlink.net Program Development

4088 SW Orchard Way

### Athletes' Vice President/ **Executive Chair** Tim Liebhold

17 Grav Birch Trl. Madison WI 53717-1505

- (C) 608-239-4579
- 608-232-1352
- (E) tdliebhold@gmail.com

### Athletes' Executive Vice Chair **Dan Proctor**

2404 W. Bryden Rd.

### Muncie. IN 47304-1709 (C) 765-748-2094

dprocto4@ emich.edu