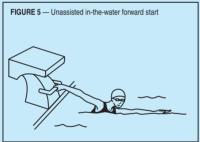

ks, deck or in the water.

- E Shall use a forward start for freestyle, breaststroke and butterfly. The Referee, however, may allow modifications such as the following:
  - (1) The swimmer may start from a sitting position on the block or on the deck;
  - (2) The swimmer may assume a starting position in the water, with or without assistance;
  - (3) If the swimmer cannot use a hand and/or foot to maintain contact with the wall, some other part of the body may be used.
  - (4) For breaststroke and butterfly, after the start and after each turn, a swimmer who is unable to push off with the leg(s) may perform one arm stroke that need not be simultaneous or on the horizontal plane to attain the breast position.

Examples of modified starting positions are shown in Figures 3 through 7.











.2 Stroke/Kick — In judging the stroke or kick of a swimmer with a physical disability, the Referee and Stroke & Turn Judge should follow the general rule that: if a part of the body is absent or cannot be used, it is not judged; if it is used during the stroke or kick, it should be judged in accordance with the USA Swimming Rules and Regulations.

Judgments should be made based on the actual rule — not on the swimmer's technique. For example, the breaststroke swimmer with one arm or leg shorter than the other, may have a non-symmetrical stroke or kick, but as long as the arm or leg action is simultaneous, it



would meet that portion of the rule. No flotation devices should be permitted.

- .3 Turn/Finishes Touches shall be judged in the same manner as strokes and kicks, i.e., on the