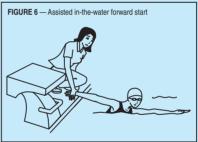

, deck or in the water.

- E Shall use a forward start for freestyle, breaststroke and butterfly. The Referee, however, may allow modifications such as the following:
  - (1) The swimmer may start from a sitting position on the block or on the deck;
  - (2) The swimmer may assume a starting position in the water, with or without assistance;
  - (3) If the swimmer cannot use a hand and/or foot to maintain contact with the wall, some other part of the body may be used.
  - (4) For breaststroke and butterfly, after the start and after each turn, a swimmer who is unable to push off with the leg(s) may perform one arm stroke that need not be simultaneous or on the horizontal plane to attain the breast position.

Examples of modified starting positions are shown in Figures 3 through 7.











.2 Stroke/Kick — In judging the stroke or kick of a swimmer with a physical disability, the Referee and Stroke & Turn Judge should follow the general rule that: if a part of the body is absent or cannot be used, it is not judged; if it is used during the stroke or kick, it should be judged in accordance with the USA Swimming Rules and Regulations.

Judgments should be made based on the actual rule — not on the swimmer's technique. For example, the breaststroke swimmer with one arm or leg shorter than the other, may have a non-symmetrical stroke or kick, but as long as the arm or leg action is simultaneous, it



would meet that portion of the rule. No flotation devices should be permitted.

- .3 Turn/Finishes Touches shall be judged in the same manner as strokes and kicks, i.e., on the b