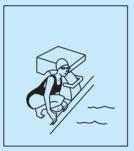

blocks, deck or in the water.

- E Shall use a forward start for freestyle, breaststroke and butterfly. The Referee, however, may allow modifications such as the following:
  - (1) The swimmer may start from a sitting position on the block or on the deck;
  - (2) The swimmer may assume a starting position in the water, with or without assistance;
  - (3) If the swimmer cannot use a hand and/or foot to maintain contact with the wall, some other part of the body may be used.
  - (4) For breaststroke and butterfly, after the start and after each turn, a swimmer who is unable to push off with the leg(s) may perform one arm stroke that need not be simultaneous or on the horizontal plane to attain the breast position.

Examples of modified starting positions are shown in Figures 3 through 7.











.2 Stroke/Kick — In judging the stroke or kick of a swimmer with a physical disability, the Referee and Stroke & Turn Judge should follow the general rule that: if a part of the body is absent or cannot be used, it is not judged; if it is used during the stroke or kick, it should be judged in accordance with the USA Swimming Rules and Regulations.

Judgments should be made based on the actual rule — not on the swimmer's technique. For example, the breaststroke swimmer with one arm or leg shorter than the other, may have a non-symmetrical stroke or kick, but as long as the arm or leg action is simultaneous, it



would meet that portion of the rule. No flotation devices should be permitted.

- .3 Turn/Finishes Touches shall be judged in the same manner as strokes and kicks, i.e., on